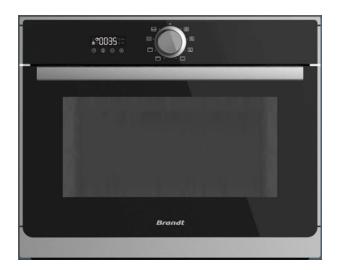

## 45CM BUILT IN STEAM OVEN BKV6132X

#### **Structure**

- Volume (L): 29
- Electronic knob control with LCD display
- Stainless steel cavity
- Black glass on stainless steel

#### **Features**

- 11 Cooking positions
  - vegetables, fish, meat, eggs, cereals, yogurt, reheating, sterilization, thawing, manual
- Audio warning safety indicator

#### **Accessories**

- 1 x stainless steel perorated tray
- 1 x stainless steel drip tray
- 1 x stainless steel dish support