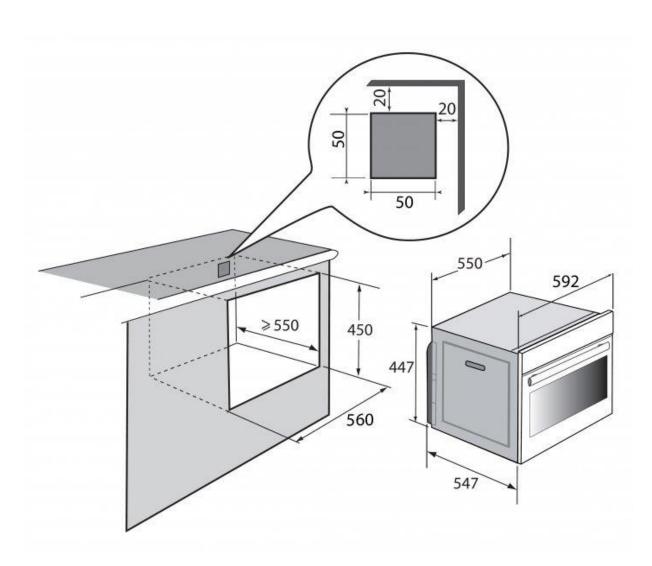

#### **INSTALLATION DIAGRAM**

#### **DIMENSIONS**

- Dimension of overall product (mm): H456 x W592 x D468
- Built in dimensions (mm): Net weight (kg): H450 X W560 X D550
- Net weight (kg): 25kg
- Gross weight (kg): 27kg