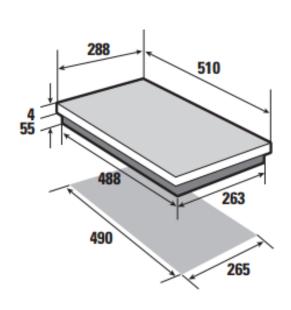

### **DIMENSIONS**

- Dimension of overall product (mm): H59 x W288 x D510
- Built in dimensions: H55 x W265 x D488
- Net weight (kg): 5.5
- Gross weight (kg): 7.5