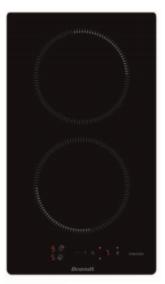

# 30CM 2 ZONE INDUCTION HOB BPI6210B

### **Structure**

- Vitroceramic glass
- 30cm
- 2 cooking zones
- Touch sensitive controls

### **Features**

- Pack 10 safety features
- Cooking positions: 10 + P
- 2 timers 1 to 99 minutes

| <ul> <li>Cooking zones descriptions</li> <li>Position of heating element:</li> <li>Dimension of heating element:</li> <li>Max power of heating element:</li> </ul> | <b>Zone1</b> Front 18cm 2.8kW | Zone 2<br>Rear<br>18cm<br>2.8kW |
|--------------------------------------------------------------------------------------------------------------------------------------------------------------------|-------------------------------|---------------------------------|
|--------------------------------------------------------------------------------------------------------------------------------------------------------------------|-------------------------------|---------------------------------|